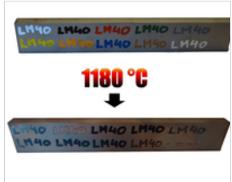

## Product characteristics:

- Paint based filler
- Felt pen with valve system
- Heat resistant up to 1180 °C (all Colors)
- Light- fast and wipe resistant
- The ink dries quickly and has particularly good coverage
- The GIMA paint marker writes and adheres very well to smooth, clean surfaces
- Ideal for steel, stainless steel, aluminium, plastic, glass, ceramics etc.