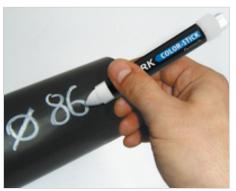

#### Applications:

Marking and labelling of metal, wood, plastic, glass, rubber, leather and paper. The COLOR STICK is ideally suited for use in the steel trade or in steelworks.

## Application:

Remove inner cap. Fit outer cap onto the rear end of the marker. Turn the feed mechanism until the core of the crayon emerges. If you wish to write with lower case letters then you can sharpen the tip of the crayon with a knife. Unclean or oily surfaces should be cleaned with a dry cloth before marking. After use, put the outer cap on again.