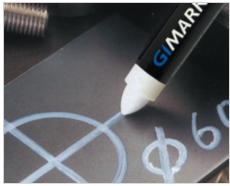

#### Applications:

Marking and labelling of metal, wood, plastic, glass, rubber, leather and paper. The COLOR STICK is ideally suited for use in the steel trade or in steelworks.

## Application:

Remove inner cap. Fit outer cap onto the rear end of the marker. Turn the feed mechanism until the core of the crayon emerges. If you wish to write with lower case letters then you can sharpen the tip of the crayon with a knife. Unclean or oily surfaces should be cleaned with a dry cloth before marking. After use, put the outer cap on again.