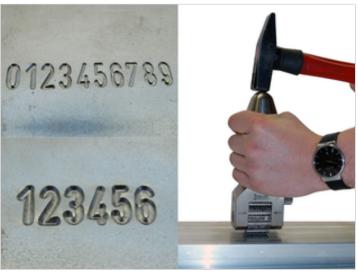

## **Numberer stamping tool**

Images similar

The manual stamping tool is the ideal solution for precise manual stamping of numerals and letters. You have a free selection of 2 to 10 characters, from 2 to 10 mm typeface height. The sturdy design with impact cap, base frame, hand protection and iron shaft guarantees reliable operation.

## Designs:

- With impact cap
- Pin locking for simple manual adjustment
- Well proven in machinery construction, the steel trade, steelworks, shipyards
- Embossing tool equipped with visible engraving so that the embossed text selected can be easily read
- · 4 sizes depending on typeface height
- 2 to 10 characters
- With 10 engraving characters (e.g. 0-9 and blank character) or with 13 engraving characters (e.g. 0-9 and +,-,/)
- With numerals and, if desired: Letters and special characters
- Typeface height: 2 mm to 12 mm
- Typeface per DIN 1451