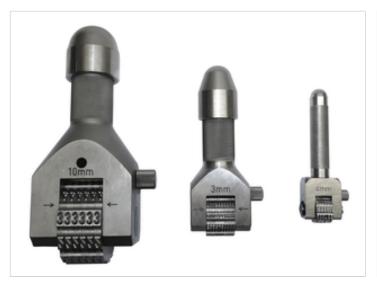

## **Numberer stamping tool**

Images similar

The manual stamping tool is the ideal solution for precise manual stamping of numerals and letters. You have a free selection of 2 to 10 characters, from 2 to 10 mm typeface height. The sturdy design with impact cap, base frame, hand protection and iron shaft guarantees reliable operation.

## Designs:

- With impact cap
- Pin locking for simple manual adjustment
- Well proven in machinery construction, the steel trade, steelworks, shipyards
- Embossing tool equipped with visible engraving so that the embossed text selected can be easily read
- · 4 sizes depending on typeface height
- 2 to 10 characters
- With 10 engraving characters (e.g. 0-9 and blank character) or with 13 engraving characters (e.g. 0-9 and +,-,/)
- With numerals and, if desired: Letters and special characters
- Typeface height: 2 mm to 12 mm
- Typeface per DIN 1451