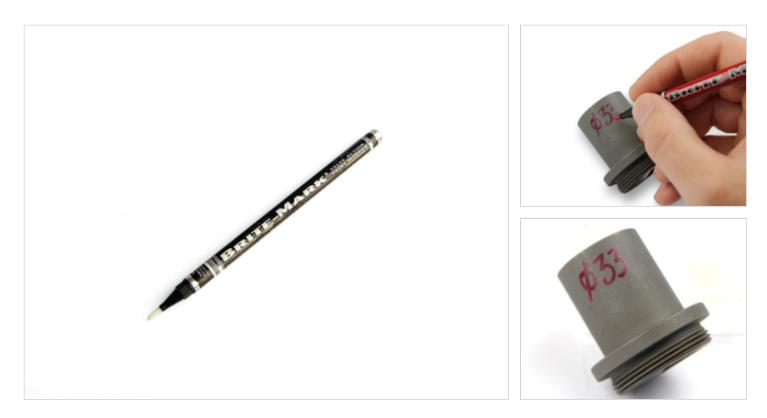

## **Dykem BRITE- MARK® 33**

Images similar

Colour: Packaging unit: 12 pcs. Thickness (mm): 1.5

The industrial pen with valve system for particularly challenging lettering tasks. Universal marker for permanent marking on almost all surfaces. Marks metal, rubber, plastic, glass, concrete, leather, stone, wood, vinyl and many other materials. Also very well suited to slightly oily surfaces. BRITE- MARK® 33: Fine tip.

Optimum ink flow with simultaneous protection from drying out, even with the cap off, thanks to the valve system.

## Characteristics:

- Universal marking pen for almost all materials
- Quick drying oil- based ink
- Valve system
- Weather resistant
- Light- fast
- Ink does not flake off
- Drying time: 25 35 seconds