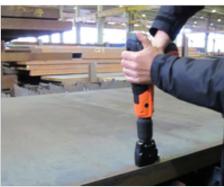

#### Characteristics

It's not only the design that distinguishes this product from all others, but also the functionality and the simple operation and maintenance. With the GIMA P you have a powerful hand- held embossing device with an embossing head for deep, clean and reliable embossing of metal parts (steel, cast iron, aluminium etc.)

- Light device with the PE type holder
- No power connection necessary!
- Energy: Ring with 10 propellant charges SPIT (standard or heavy- duty)
- With one stroke you can emboss up to 12 characters with 4 to 12 mm typeface height
- Typeset: Numerals, letters, special characters, company logos
- Steel types in various different designs with sharp or dotted (low stress) engraving
- Rapid change of types through pin locking
- The stamping gun is low- recoil
- 100% cartridge utilisation through the "Winchester cartridge system"
- The unit is suitable for simple positioning against flat and round materials
- The GIMA P is equipped with comprehensive vibration protection.
- Clean thanks to good ventilation
- [NEW] Automatic piston retraction
- [NEW] Energy adjustment
- Weight with magazine: 3.3 kg