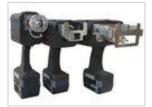

# **GIMA-P STAMPING GUN**

Images similar

#### Characteristics

It's not only the design that distinguishes this product from all others, but also the functionality and the simple operation and maintenance. With the GIMA P you have a powerful hand- held embossing device with an embossing head for deep, clean and reliable embossing of metal parts (steel, cast iron, aluminium etc.)

- Light device with the PE type holder
- No power connection necessary!
- Energy: Ring with 10 propellant charges SPIT (standard or heavy- duty)
- With one stroke you can emboss up to 12 characters with 4 to 12 mm typeface height
- Typeset: Numerals, letters, special characters, company logos
- Steel types in various different designs with sharp or dotted (low stress) engraving
- Rapid change of types through pin locking
- The stamping gun is low- recoil
- 100% cartridge utilisation through the "Winchester cartridge system"
- The unit is suitable for simple positioning against flat and round materials
- The GIMA P is equipped with comprehensive vibration protection.
- Clean thanks to good ventilation
- [NEW] Automatic piston retraction
- [NEW] Energy adjustment
- Weight with magazine: 3.3 kg

### Advantages:

- · Lowest maintenance costs!
- Simple and robust system!
- · Less recoil!
- More comfort!
- More power!