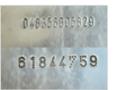

### Individual types

- Special steel types manufactured from high performance stamping steel with special profile for the GIMA type heads.
- Sharp or dotted engravingText, typeface height and typeface width per requirement
- Standard types in 2 breadths: 5,3 and 8 mm
- Space types
- custom- built types
- block types in 4 to 12 mm type height
- ALL types available as sharp or dotted (low stress) engravements