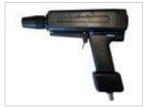

#### Characteristics

It's not only the design that distinguishes this product from all others, but also the functionality and the simple operation and maintenance. With the GIMA P you have a powerful hand- held embossing device with an embossing head for deep, clean and reliable embossing of metal parts (steel, cast iron, aluminium etc.)

- Light device with the PE type holder
- No power connection necessary!
- Energy: Ring with 10 propellant charges SPIT (standard or heavy- duty)
- With one stroke you can emboss up to 12 characters with 4 to 12 mm typeface height
- Typeset: Numerals, letters, special characters, company logos
- Steel types in various different designs with sharp or dotted (low stress) engraving
- Rapid change of types through pin locking
- The stamping gun is low- recoil
- 100% cartridge utilisation through the "Winchester cartridge system"
- The unit is suitable for simple positioning against flat and round materials
- The GIMA P is equipped with comprehensive vibration protection.
- Clean thanks to good ventilation
- [NEW] Automatic piston retraction
- [NEW] Energy adjustment
- Weight with magazine: 3.3 kg