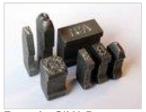

### Individual types

- Special steel types manufactured from high performance stamping steel with special profile for the GIMA type heads.
- Sharp or dotted engravingText, typeface height and typeface width per requirement
- Standard types in 2 breadths: 5,3 and 8 mm
- Space types
- custom- built types
- block types in 4 to 12 mm type height
- ALL types available as sharp or dotted (low stress) engravements