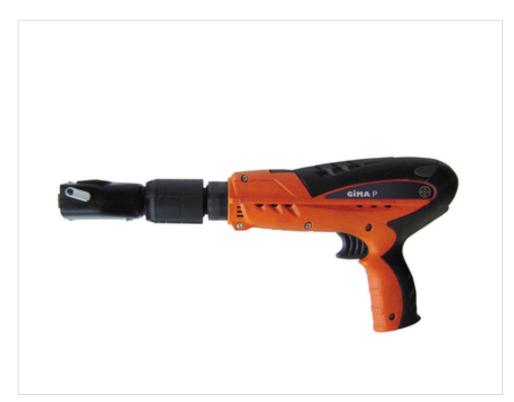

# **GIMA-P STAMPING GUN**

Images similar

#### Characteristics

It's not only the design that distinguishes this product from all others, but also the functionality and the simple operation and maintenance. With the GIMA P you have a powerful hand- held embossing device with an embossing head for deep, clean and reliable embossing of metal parts (steel, cast iron, aluminium etc.)

- Light device with the PE type holder
- No power connection necessary!
- Energy: Ring with 10 propellant charges SPIT (standard or heavy- duty)
- With one stroke you can emboss up to 12 characters with 4 to 12 mm typeface height
- Typeset: Numerals, letters, special characters, company logos
- Steel types in various different designs with sharp or dotted (low stress) engraving
- Rapid change of types through pin locking
- The stamping gun is low- recoil
- 100% cartridge utilisation through the "Winchester cartridge system"
- The unit is suitable for simple positioning against flat and round materials
- The GIMA P is equipped with comprehensive vibration protection.
- Clean thanks to good ventilation
- [NEW] Automatic piston retraction
- [NEW] Energy adjustment
- Weight with magazine: 3.3 kg