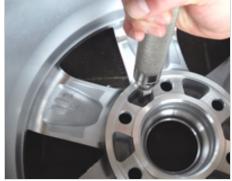

## MANUAL STAMPING DEVICE PHSG 2, pneumatic

Images similar

Mark simply and with no force required - with the pneumatic manual stamping devices. The replaceable attachment piece allows stamping with both letters and numerals, special characters and company logos. This comprises 1 to 4 characters, depending on the variant and material. The typeface height, depending on model, is: 2 to 7 mm.

## Description:

Small compact and easy to use

This manual stamping device can be used to great effect with inspection stamps and markings.

The engraved attachment piece (letters, numerals, special characters or company logos) can be replaced and is mounted torque-proof.