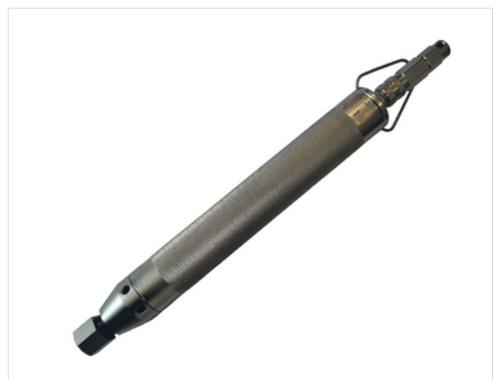

## MANUAL STAMPING DEVICE PHSG 2, pneumatic

Images similar

Mark simply and with no force required - with the pneumatic manual stamping devices. The replaceable attachment piece allows stamping with both letters and numerals, special characters and company logos. This comprises 1 to 4 characters, depending on the variant and material. The typeface height, depending on model, is: 2 to 7 mm.

## Description:

Small compact and easy to use

This manual stamping device can be used to great effect with inspection stamps and markings.

The engraved attachment piece (letters, numerals, special characters or company logos) can be replaced and is mounted torque-proof.