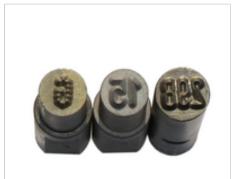

## MANUAL STAMPING DEVICE PHSG 2, pneumatic

Images similar

Mark simply and with no force required - with the pneumatic manual stamping devices. The replaceable attachment piece allows stamping with both letters and numerals, special characters and company logos. This comprises 1 to 4 characters, depending on the variant and material. The typeface height, depending on model, is: 2 to 7 mm.

## Description:

Small compact and easy to use

This manual stamping device can be used to great effect with inspection stamps and markings.

The engraved attachment piece (letters, numerals, special characters or company logos) can be replaced and is mounted torque-proof.