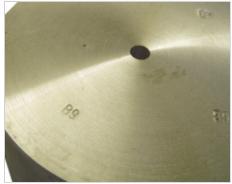

## Engraving:

- Up to 2 mm for steel
- Up to 4 mm for aluminium
- Number of characters: 1-3