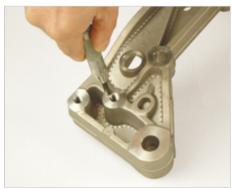

## **HSG 1 - Manual stamping tool**

Images similar

The ideal solution for manual stamping of inspection marks. Select between 1 and 2 characters as well as between 2 and 4 mm typeface height depending on material. The striking force can be ideally adjusted from 11 to 22 kg.

## Characteristics:

- With a replaceable engraved attachment piece.
- Impact force adjustable (11-22 kg)
- Head with plastic protective cap, nickel- plated body
- Also available as a centre punch with pointed tip