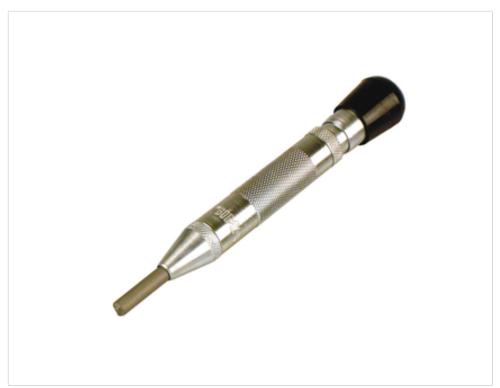

## **HSG 1 - Manual stamping tool**

Images similar

The ideal solution for manual stamping of inspection marks. Select between 1 and 2 characters as well as between 2 and 4 mm typeface height depending on material. The striking force can be ideally adjusted from 11 to 22 kg.

## Characteristics:

- With a replaceable engraved attachment piece.
- Impact force adjustable (11-22 kg)
- Head with plastic protective cap, nickel- plated body
- Also available as a centre punch with pointed tip