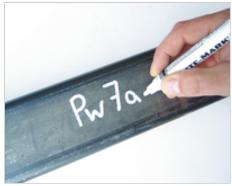

## **Dykem BRITE- MARK® 40**

Images similar

Colour: ■ ■ ■ □ □ Packaging unit: 12 pcs.
Thickness (mm): 3

The industrial pen with valve system for particularly challenging lettering tasks. Universal marker for permanent marking on almost all surfaces. Marks metal, rubber, plastic, glass, concrete, leather, stone, wood, vinyl and many other materials. Also very well suited to slightly oily surfaces. BRITE- MARK® 40: Broad tip.

## Characteristics:

- Universal marking pen for almost all materials
- Quick drying oil- based ink
- Valve system
- Weather resistant
- Light- fast
- Ink does not flake off
- Drying time: 25 35 seconds