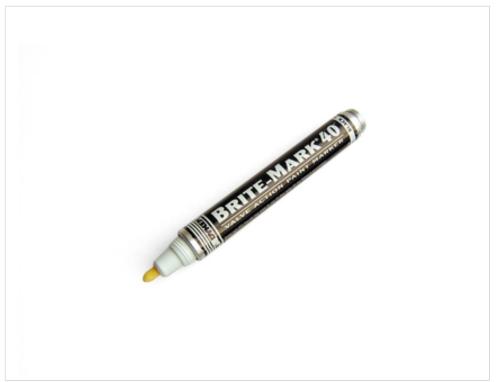

## **Dykem BRITE- MARK® 40**

Images similar

Colour: ■ ■ ■ □ □ Packaging unit: 12 pcs.
Thickness (mm): 3

The industrial pen with valve system for particularly challenging lettering tasks. Universal marker for permanent marking on almost all surfaces. Marks metal, rubber, plastic, glass, concrete, leather, stone, wood, vinyl and many other materials. Also very well suited to slightly oily surfaces. BRITE- MARK® 40: Broad tip.

Optimum ink flow with simultaneous protection from drying out, even with the cap off, thanks to the valve system.

BRITE- MARK® 40: Broad tip. The sealing cap has a thread and thus will not become lost during use. The tip is extra durable and replaceable.