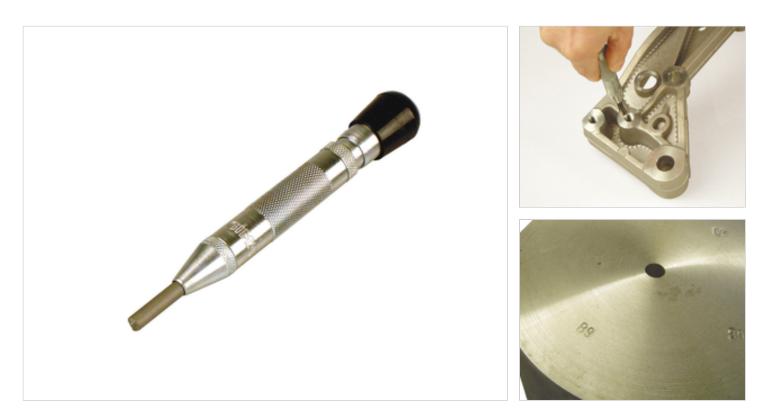

## HSG 1 - Manual stamping tool

Images similar

The ideal solution for manual stamping of inspection marks. Select between 1 and 2 characters as well as between 2 and 4 mm typeface height depending on material. The striking force can be ideally adjusted from 11 to 22 kg.

## Characteristics:

- With a replaceable engraved attachment piece.
- Impact force adjustable (11-22 kg)
- Head with plastic protective cap, nickel- plated body
- Also available as a centre punch with pointed tip

## Engraving:

- Up to 2 mm for steel
- Up to 4 mm for aluminium
- Number of characters: 1-3

MANUAL STAMPING DEVICE PHSG 3, pneumatic

MANUAL STAMPING DEVICE PHSG 2, pneumatic

MANUAL STAMPING DEVICE PHSG 1, pneumatic