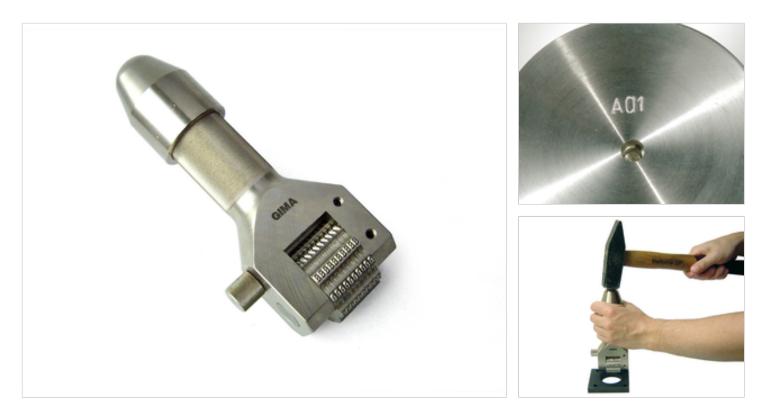

## Numberer stamping tool

Images similar

The manual stamping tool is the ideal solution for precise manual stamping of numerals and letters. You have a free selection of 2 to 10 characters, from 2 to 10 mm typeface height. The sturdy design with impact cap, base frame, hand protection and iron shaft guarantees reliable operation.

## Designs:

- With impact cap
- Pin locking for simple manual adjustment
- Well proven in machinery construction, the steel trade, steelworks, shipyards
- Embossing tool equipped with visible engraving so that the embossed text selected can be easily read
- 4 sizes depending on typeface height
- 2 to 10 characters
- With 10 engraving characters (e.g. 0-9 and blank character) or with 13 engraving characters (e.g. 0-9 and +,-,/)
- With numerals and, if desired: Letters and special characters
- Typeface height: 2 mm to 12 mm
- Typeface per DIN 1451

## Accessories:

Special typefaces on request: Reverse engraving, lower case letters, 2D engraving, dot- face characters, distinctive lettering. The manual embossing tools can be supplied with frames to centre the punch on round or flat parts, with hand protection or with iron shaft.