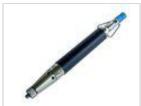

# MANUAL STAMPING DEVICE PHSG 2, pneumatic

Images similar

Mark simply and with no force required - with the pneumatic manual stamping devices. The replaceable attachment piece allows stamping with both letters and numerals, special characters and company logos. This comprises 1 to 8 characters, depending on the variant and material. The typeface height, depending on model, is: 2 to 6 mm.

#### Description:

Small compact and easy to use

This manual stamping device can be used to great effect with inspection stamps and markings.

The engraved attachment piece (letters, numerals, special characters or company logos) can be replaced and is mounted torque-proof.

#### Technical data:

| Number of characters | 1-5        |
|----------------------|------------|
| Typeface height      | 2-4 mm     |
| Impact force         | ca. 20 kN  |
| Pressure             | 2-6 bar    |
| Length               | 245 mm     |
| Weight               | ca. 1.0 kg |