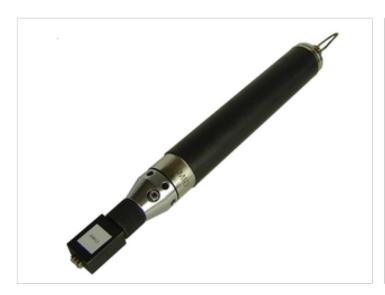

# MANUAL STAMPING DEVICE PHSG 2, pneumatic

Images similar

Mark simply and with no force required - with the pneumatic manual stamping devices. The replaceable attachment piece allows stamping with both letters and numerals, special characters and company logos. This comprises 1 to 8 characters, depending on the variant and material. The typeface height, depending on model, is: 2 to 6 mm.

#### Description:

Small compact and easy to use

This manual stamping device can be used to great effect with inspection stamps and markings.

The engraved attachment piece (letters, numerals, special characters or company logos) can be replaced and is mounted torque-proof.