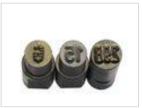

terial. The typeface height, depending on model, is: 2 to 6 mm.

#### Description:

Small compact and easy to use

This manual stamping device can be used to great effect with inspection stamps and markings.

The engraved attachment piece (letters, numerals, special characters or company logos) can be replaced and is mounted torque-proof.

#### Technical data:

| Number of characters | 1-5        |
|----------------------|------------|
| Typeface height      | 2-4 mm     |
| Impact force         | ca. 20 kN  |
| Pressure             | 2-6 bar    |
| Length               | 245 mm     |
| Weight               | ca. 1.0 kg |

## Similar / alternative products



HSG 1 - Manual stamping tool



MANUAL STAMPING DEVICE PHSG 3, pneumatic



MANUAL STAMPING DEVICE PHSG 1, pneumatic

### Zubehör:



ENGRAVED ATTACHMENT PIECES for manual stamping devices