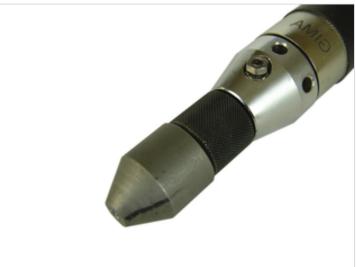

#### Description:

Small compact and easy to use

This manual stamping device can be used to great effect with inspection stamps and markings.

The engraved attachment piece (letters, numerals, special characters or company logos) can be replaced and is mounted torque-proof.