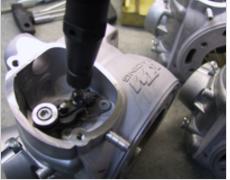

#### Small, compact and simple to use

This manual stamping device can be used to great effect with inspection stamps and markings.

The engraved attachment piece (letters, numerals, special characters or company logos) can be replaced and is mounted torque-proof.