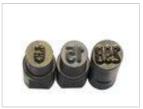

t, depending on model, is: 2 to 6 mm.

#### Small, compact and simple to use

This manual stamping device can be used to great effect with inspection stamps and markings.

The engraved attachment piece (letters, numerals, special characters or company logos) can be replaced and is mounted torque-proof.

#### Technical data

|                      | PHSG 1     |
|----------------------|------------|
| Number of characters | 1-3        |
| Typeface height      | 2-4 mm     |
| Impact force         | ca. 10 kN  |
| Pressure             | 2 bar      |
| Length               | 184 mm     |
| Weight               | ca. 0.6 kg |

## Similar / alternative products



HSG 1 - Manual stamping tool



MANUAL STAMPING DEVICE PHSG 3, pneumatic



MANUAL STAMPING DEVICE PHSG 2, pneumatic

### Zubehör:



ENGRAVED ATTACHMENT PIECES for manual stamping devices