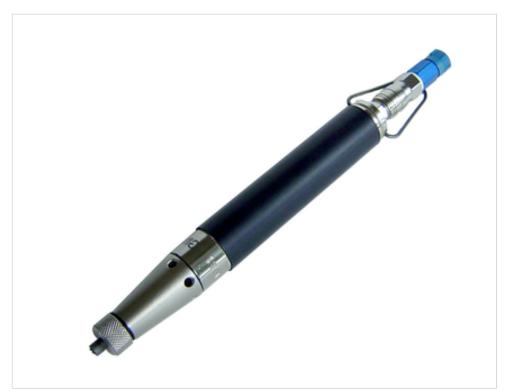

# MANUAL STAMPING DEVICE PHSG 1, pneumatic

Images similar

Mark simply and with no force required - with the pneumatic manual stamping devices. The replaceable attachment piece allows stamping with both letters and numerals, special characters and company logos. This comprises 1 to 8 characters, depending on the variant and material. The typeface height, depending on model, is: 2 to 6 mm.

#### Small, compact and simple to use

This manual stamping device can be used to great effect with inspection stamps and markings.

The engraved attachment piece (letters, numerals, special characters or company logos) can be replaced and is mounted torque-proof.

#### Technical data

|                      | PHSG 1     |
|----------------------|------------|
| Number of characters | 1-3        |
| Typeface height      | 2-4 mm     |
| Impact force         | ca. 10 kN  |
| Pressure             | 2 bar      |
| Length               | 184 mm     |
| Weight               | ca. 0.6 kg |