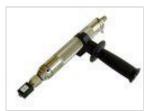

# MANUAL STAMPING DEVICE PHSG 1, pneumatic

Images similar

Mark simply and with no force required - with the pneumatic manual stamping devices. The replaceable attachment piece allows stamping with both letters and numerals, special characters and company logos. This comprises 1 to 8 characters, depending on the variant and material. The typeface height, depending on model, is: 2 to 6 mm.

#### Small, compact and simple to use

This manual stamping device can be used to great effect with inspection stamps and markings.

The engraved attachment piece (letters, numerals, special characters or company logos) can be replaced and is mounted torque-proof.