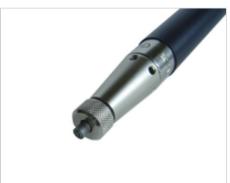

#### Small, compact and simple to use

This manual stamping device can be used to great effect with inspection stamps and markings.

The engraved attachment piece (letters, numerals, special characters or company logos) can be replaced and is mounted torque-proof.

### Zubehör:

ENGRAVED ATTACHMENT PIECES for manual stamping devices