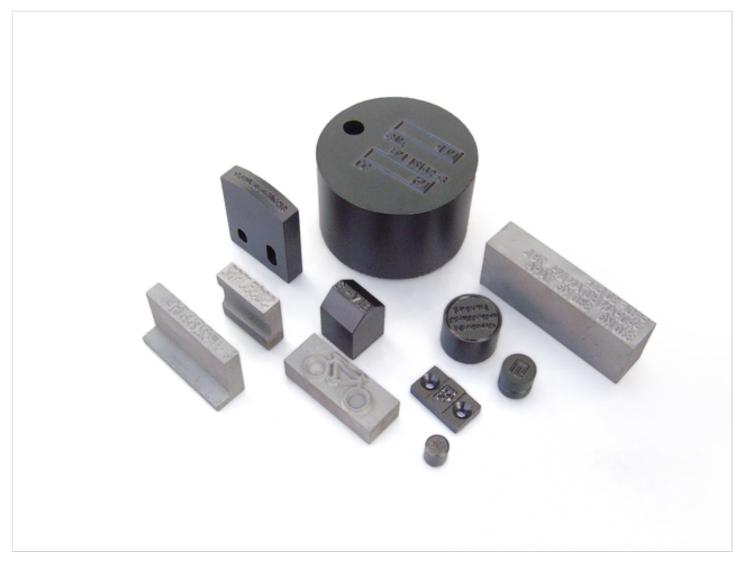

## **MACHINE STAMP**

Images similar

Manufacturing of all forms of engraved steel stamps for presses, impact presses and percussion presses in accordance with requirements.

## Machine stamp

Engraved steel stamp for integration into machines. We manufacture the stamps for fixtures or with machine mounts, in accordance with customer requirements or drawings. Depending on application, the embossing stamps are engraved in high quality stamping steel.

## Engravings:

- Sharp
- Dotted
- Plane marking
- On a radius

- Concave
- Convex