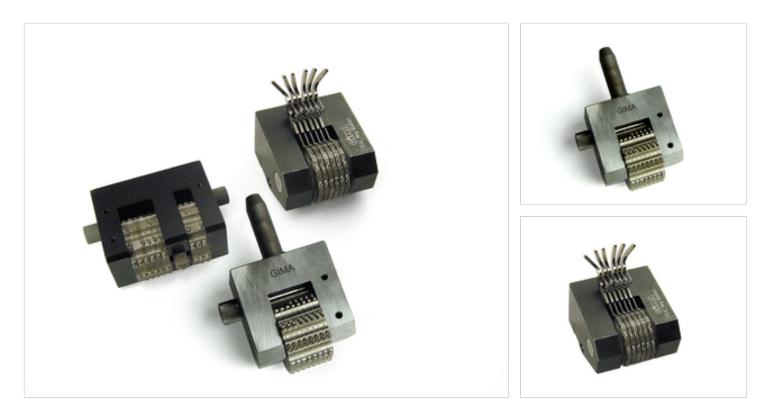

## **MACHINE STAMPING UNIT**

GIMA offers a large range of stamping tools that can be mounted in all machine types – from machine dies to machine type holders through to machine stamping units.

Machine stamping units with mounts for all machine types, 2 to 20 wheels, typeface height: 1 mm to 20 mm. Engraving: Per instructions

#### MPW-SA:

- A pin locks the wheels with the groove
- By withdrawing the pin the wheels can be manually set to a new number

#### MPW-FA:

- Spring locking
- Adjustment of the text by manual turning of the embossing wheels

#### MPW-TA:

- Key adjustment
- The embossing text can be set by pressing down the keys

#### MPW-FN:

• Machine stamping unit for sequential numbering

- After every stamping process the stamping unit is automatically advanced through a lever mechanism
- Incremental or decremental numbering is possible