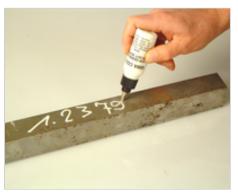

### Operating instructions:

Fill the small bottle with the special GIMA refilling paint. Hold the bottle vertically and press onto the surface to be marked. For even lettering, apply steady pressure to the bottle. Clean the tip after use. Highly flammable. Keep GIMA COLOR away from naked flames.