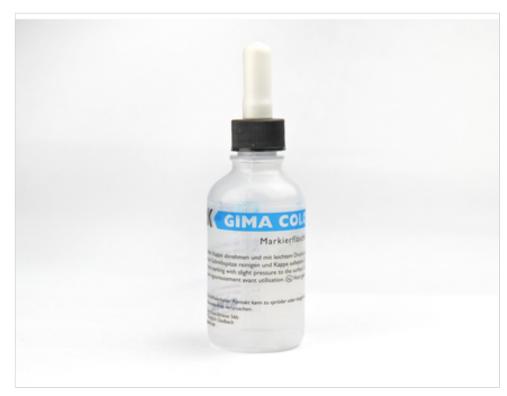

# **GIMA COLOR**

Images similar

#### Colour:

Reduce your hazardous waste with the refillable GIMA COLOR marking bottles for the weather- proof marking of all surfaces. GIMA COLOR marking paint, available in various different colours, will not dry out in the bottle.

GIMA COLOR - the refillable metal, marker. The economic solution for steelworks, the steel trade, shipyards, etc.

- · Reduction of hazardous waste
- 100% paint usage
- Weather resistant
- Our special paint does not dry out in the bottles
- GIMA COLOR writes on all surfaces: Metal, plastic, wood, cardboard, concrete, etc.
- GIMA COLOR writes on oily and rough surfaces
- GIMA COLOR contains non-toxic paint, low in hazardous substances
- Writing thickness: 3 mm
- [NEW] New, more ergonomic bottle