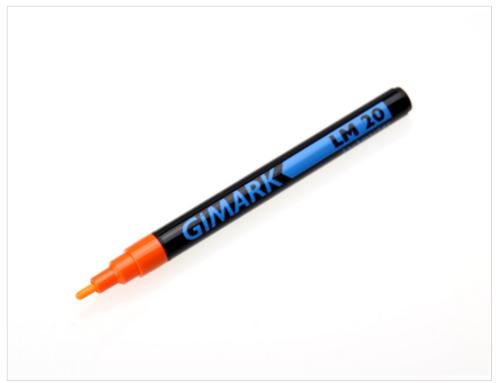

## PAINT MARKER Ref. LM20

Images similar

Colour:

Packaging unit: 10 pcs. Thickness (mm): 2

Paint marker from GIMA: The industrial pen with valve system. Very high coverage ink for light- fast and wipe resistant writing on steel, stainless steel, aluminium, plastic, glass, ceramics etc. Select from the many colours and lettering widths.

## Product characteristics:

- · Paint based filler, no toxic solvents
- Felt pen with shut- off valve
- Heat resistant up to 1000° (only white color)
- · Light- fast and wipe resistant, oil- resistant
- The ink dries quickly and has particularly good coverage
- The GIMA paint marker writes and adheres very well to smooth, clean surfaces
- Ideal for steel, stainless steel, aluminium, plastic, glass, ceramics etc.
- Made in Germany