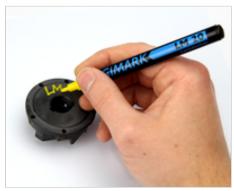

## Product characteristics:

- · Paint based filler, no toxic solvents
- Felt pen with shut- off valve
- Heat resistant up to 1000° (only white color)
- · Light- fast and wipe resistant, oil- resistant
- The ink dries quickly and has particularly good coverage
- The GIMA paint marker writes and adheres very well to smooth, clean surfaces
- Ideal for steel, stainless steel, aluminium, plastic, glass, ceramics etc.
- Made in Germany