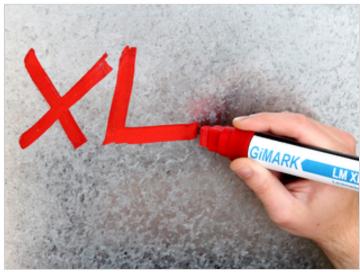

## PAINT MARKER Ref. LM XL

Images similar

Colour:

Packaging unit: 6 pcs. Thickness (mm): 15

Paint marker from GIMA: The industrial pen with valve system. Very high coverage ink for light- fast and wipe resistant writing on steel, stainless steel, aluminium, plastic, glass, ceramics etc. Select from the many colours and lettering widths.

## Product characteristics:

- Paint based filler
- Felt pen with valve system
- Light- fast and wipe resistant
- The ink dries quickly and has particularly good coverage
- The GIMA paint marker writes and adheres very well to smooth, clean surfaces
- Ideal for steel, stainless steel, aluminium, plastic, glass, ceramics etc.