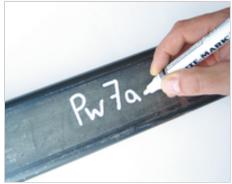

## **BRITE- MARK® 40**

Images similar

The industrial pen with valve system for particularly challenging lettering tasks. Universal marker for permanent marking on almost all surfaces. Marks metal, rubber, plastic, glass, concrete, leather, stone, wood, vinyl and many other materials. Also very well suited to slightly oily surfaces. BRITE- MARK® 40: Broad tip.