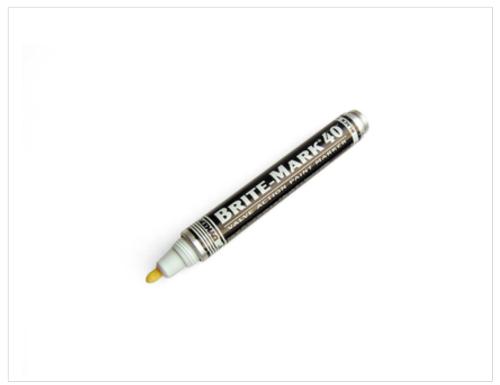

## **BRITE- MARK® 40**

Images similar

The industrial pen with valve system for particularly challenging lettering tasks. Universal marker for permanent marking on almost all surfaces. Marks metal, rubber, plastic, glass, concrete, leather, stone, wood, vinyl and many other materials. Also very well suited to slightly oily surfaces. BRITE- MARK® 40: Broad tip.

Optimum ink flow with simultaneous protection from drying out, even with the cap off, thanks to the valve system.

BRITE- MARK® 40: Broad tip. The sealing cap has a thread and thus will not become lost during use. The tip is extra durable and replaceable.